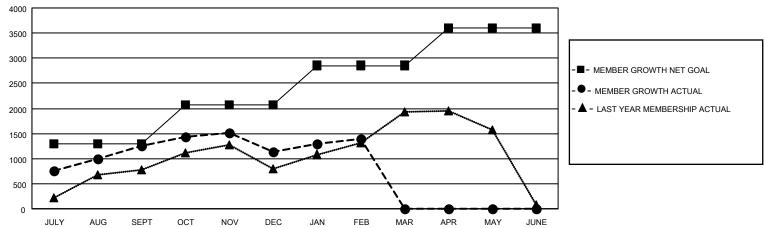

## GOALS AND ACTUAL MEMBERS CUMULATIVE

| DROPPED CLUBS: 30              |       | 530 CLUBS OF 835 ADDED 1 OR MORE | GENDER DISTRIBUTION             |                |       |
|--------------------------------|-------|----------------------------------|---------------------------------|----------------|-------|
|                                |       | NEW MEMBERS                      | MALE 21,942 (81.8               |                |       |
|                                |       |                                  | FEMALE                          | 4,873 (18.17%) |       |
| DROPPED MEMBERS                |       |                                  |                                 |                |       |
| DECEASED                       | 71    | CLICK HERE FOR CUMULATIVE        | TOTAL FAMILY UNIT MEMBERS       |                | 8,275 |
| CLUB CANCELLED 478 OTHER 1,535 |       | MEMBERSHIP DATA                  |                                 |                |       |
|                                |       |                                  | FAMILY MEMBERS PAYING HALF DUES |                | 4,357 |
| TOTAL                          | 2,084 |                                  |                                 |                |       |