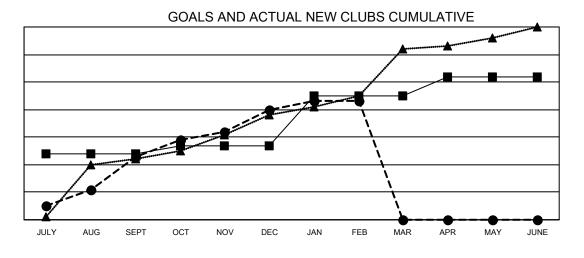

- CURRENT YEAR GOALS FOR NEW CLUBS

- ● - CURRENT YEAR ACTUAL NEW CLUBS

- ▲ - LAST YEAR ACTUAL NEW CLUBS